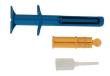

## Reprorubber® Single Application System

1. Reusable Hand Piece, Cartridge, Mixing Tip

2. Break off tab with hand piece pocket on end of handle.

3. Push on mixing tip until it snaps into place.

4. **Important:** Cartridge spur fits in square hole when assembled.