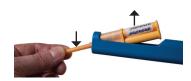

5. **Load** cartridge/mixing tip through side opening. Push forward. Bleed through tip prior to use. Mixing tip bends for greater access.

6. **Remove** cartridge/mixing tip through side opening. Push down on mixing tip and lift out.