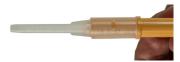

## Reprorubber® Single Application System



1. Reusable Hand Piece, Cartridge, Mixing Tip



2. Break off tab with hand piece pocket on end of handle.



3. Push on mixing tip until it snaps into place.



4. **Important:** Cartridge spur fits in square hole when assembled.



5. **Load** cartridge/mixing tip through side opening. Push forward. Bleed through tip prior to use. Mixing tip bends for greater access.



6. **Remove** cartridge/mixing tip through side opening. Push down on mixing tip and lift out.



250 Gibbs Road Islandia, NY 11749 631.582.8440 • 800.879.7575 sales@flexbar.com • www.flexbar.com