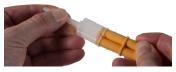

## Reprorubber® Single Application System



1. Reusable Hand Piece, Cartridge, Mixing Tip



2. Break off tab with hand piece pocket on end of handle.



3. Push on mixing tip until it snaps into place.



4. **Important:** Cartridge spur fits in square hole when assembled.



5. **Load** cartridge/mixing tip through side opening. Push forward. Bleed through tip prior to use. Mixing tip bends for greater access.



6. **Remove** cartridge/mixing tip through side opening. Push down on mixing tip and lift out.



250 Gibbs Road Islandia, NY 11749 631.582.8440 • 800.879.7575 sales@flexbar.com • www.flexbar.com